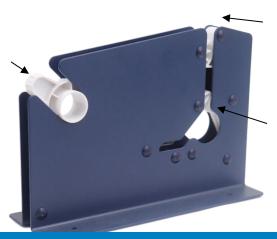

## **INSTRUCTIONS**

- 1. To load the dispenser, place the tape roll onto the dispensing spool, making sure that you load it with the adhesive side up.
- 2. Unwind and position the tape so that a couple inches of tape are hanging off the front of the dispenser, on top of the open gear slot with the adhesive side up.
- 3. To operate, twist bag and lineup the desired section of the bag you intend to seal over the slot.
- 4. Apply downward pressure through the gear slot to apply the tape and continue over the lever to cut the tape.